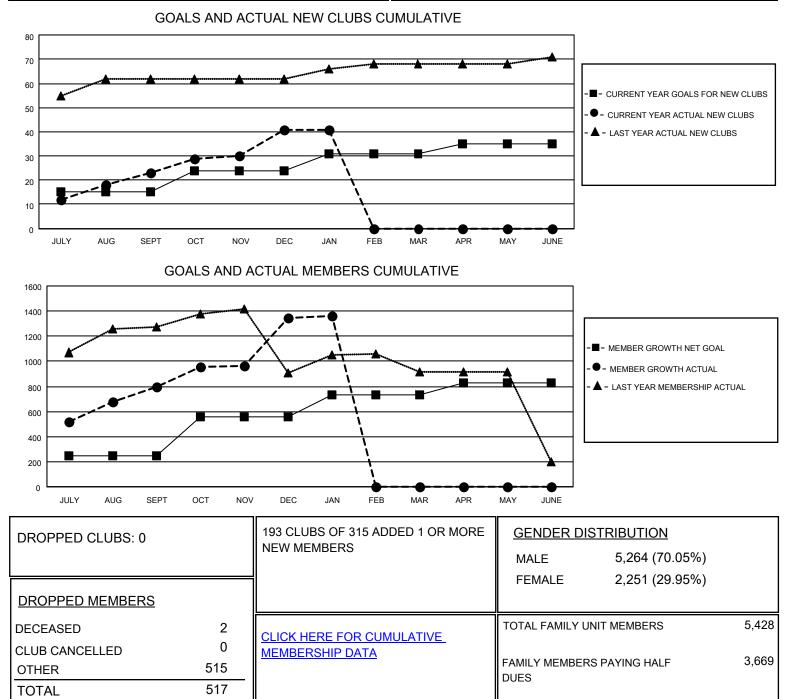

## LOCATION NEPAL

District 325A1

Results as of: 1/31/2021

| Clubs                 |               |           |               | Members               |                        |                         |                                                    |
|-----------------------|---------------|-----------|---------------|-----------------------|------------------------|-------------------------|----------------------------------------------------|
| RESULTS FOR 2020-2021 |               |           |               | RESULTS FOR 2020-2021 |                        |                         |                                                    |
| QUARTER               | NEW CLUB GOAL | NEW CLUBS | DROPPED CLUBS | QUARTER MEMI          | BER GROWTH NET<br>GOAL | MEMBER GROWTH<br>ACTUAL | DROPPED<br>MEMBERS ACTUAL<br>(including transfers) |
| JULY/AUG/SEPT         | 15            | 23        | 0             | JULY/AUG/SEPT         | 250                    | 973                     | 165                                                |
| OCT/NOV/DEC           | 9             | 18        | 0             | OCT/NOV/DEC           | 305                    | 891                     | 337                                                |
| JAN/FEB/MAR           | 7             | 0         | 0             | JAN/FEB/MAR           | 175                    | 32                      | 16                                                 |
| APR/MAY/JUNE          | 4             | 0         | 0             | APR/MAY/JUNE          | 100                    | 0                       | 0                                                  |